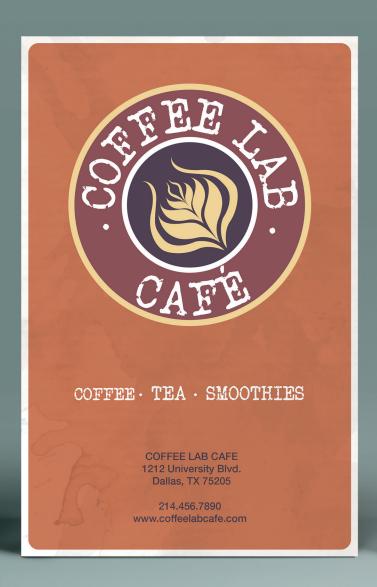

| Up All Night (12oz) \$1.75 Mornin daily blend · single shot of espresso \$\frac{\text{SM00Tit}}{\text{Color the Rocks (16oz)}}\$  On the Rocks (16oz) \$2.00 16oz - \$20z - \$20 | Rocks<br>Tea · Black Tea · English                                                           |
|------------------------------------------------------------------------------------------------------------------------------------------------------------------------------------------------------------------------------------------------------------------------------------------------------------------------------------------------------------------------------------------------------------------------------------------------------------------------------------------------------------------------------------------------------------------------------------------------------------------------------------------------------------------------------------------------------------------------------------------------------------------------------------------------------------------------------------------------------------------------------------------------------------------------------------------------------------------------------------------------------------------------------------------------------------------------------------------------------------------------------------------------------------------------------------------------------------------------------------------------------------------------------------------------------------------------------------------------------------------------------------------------------------------------------------------------------------------------------------------------------------------------------------------------------------------------------------------------------------------------------------------------------------------------------------------------------------------------------------------------------------------------------------------------------------------------------------------------------------------------------------------------------------------------------------------------------------------------------------------------------------------------------------------------------------------------------------------------------------------------------------------------------------------------------------------------------------------------------------------------------------------------------------------------------------------------------------------------------------------------------------------------------------------|----------------------------------------------------------------------------------------------|
| different blend brewed daily  Up All Night (12oz) daily blend · single shot of espresso  On the Rocks (16oz) Slow drip coffee brewed cold  On the Rocks (16oz) Slow drip coffee brewed cold                                                                                                                                                                                                                                                                                                                                                                                                                                                                                                                                                                                                                                                                                                                                                                                                                                                                                                                                                                                                                                                                                                                                                                                                                                                                                                                                                                                                                                                                                                                                                                                                                                                                                                                                                                                                                                                                                                                                                                                                                                                                                                                                                                                                                      | Rocks<br>Tea · Black Tea · English                                                           |
| daily blend · single shot of espresso         \$\text{MOOTH}\$           On the Rocks (16oz)         \$2.00         16oz - \$20z - \$2                                                                                   | a Mich Cinney Lames                                                                          |
| Slow drip coffee brewed cold 22oz -                                                                                                                                                                                                                                                                                                                                                                                                                                                                                                                                                                                                                                                                                                                                                                                                                                                                                                                                                                                                                                                                                                                                                                                                                                                                                                                                                                                                                                                                                                                                                                                                                                                                                                                                                                                                                                                                                                                                                                                                                                                                                                                                                                                                                                                                                                                                                                              | g · Mint · Ginger · Lemon                                                                    |
| whipped cream extra                                                                                                                                                                                                                                                                                                                                                                                                                                                                                                                                                                                                                                                                                                                                                                                                                                                                                                                                                                                                                                                                                                                                                                                                                                                                                                                                                                                                                                                                                                                                                                                                                                                                                                                                                                                                                                                                                                                                                                                                                                                                                                                                                                                                                                                                                                                                                                                              | \$3.75<br>\$4.50<br>scoop of protein - \$1.00                                                |
| The Breakup Brew (16oz) \$3.75 daily blend · single shot of espresso · a mountain of whipped cream · with chocolate or charamal                                                                                                                                                                                                                                                                                                                                                                                                                                                                                                                                                                                                                                                                                                                                                                                                                                                                                                                                                                                                                                                                                                                                                                                                                                                                                                                                                                                                                                                                                                                                                                                                                                                                                                                                                                                                                                                                                                                                                                                                                                                                                                                                                                                                                                                                                  | o order your smoothie<br>use your flavor fruits:<br>uate · Vanilla · Mango<br>uerry · Banana |
| ESPRESSO with: or skim m                                                                                                                                                                                                                                                                                                                                                                                                                                                                                                                                                                                                                                                                                                                                                                                                                                                                                                                                                                                                                                                                                                                                                                                                                                                                                                                                                                                                                                                                                                                                                                                                                                                                                                                                                                                                                                                                                                                                                                                                                                                                                                                                                                                                                                                                                                                                                                                         | us if you want it made<br>range juice · yogurt · or<br>ilk                                   |
| \$2.75 \\\tau (04) \$4.50                                                                                                                                                                                                                                                                                                                                                                                                                                                                                                                                                                                                                                                                                                                                                                                                                                                                                                                                                                                                                                                                                                                                                                                                                                                                                                                                                                                                                                                                                                                                                                                                                                                                                                                                                                                                                                                                                                                                                                                                                                                                                                                                                                                                                                                                                                                                                                                        | or without protein                                                                           |
| Late Night Latte croissa                                                                                                                                                                                                                                                                                                                                                                                                                                                                                                                                                                                                                                                                                                                                                                                                                                                                                                                                                                                                                                                                                                                                                                                                                                                                                                                                                                                                                                                                                                                                                                                                                                                                                                                                                                                                                                                                                                                                                                                                                                                                                                                                                                                                                                                                                                                                                                                         | \$2.25 · scones · muffins ints · cookies ion rolls made                                      |
| espresso · cold milk · served over ice · topped with whipped cream  No fres Cup of                                                                                                                                                                                                                                                                                                                                                                                                                                                                                                                                                                                                                                                                                                                                                                                                                                                                                                                                                                                                                                                                                                                                                                                                                                                                                                                                                                                                                                                                                                                                                                                                                                                                                                                                                                                                                                                                                                                                                                                                                                                                                                                                                                                                                                                                                                                               | A BE HEALTHY KINDA<br>shman 15 for me<br>fruit \$3.00<br>seasonal fruit in 6oz cup           |
| 1/3 foam Studyin Granola Mocha Chocalata                                                                                                                                                                                                                                                                                                                                                                                                                                                                                                                                                                                                                                                                                                                                                                                                                                                                                                                                                                                                                                                                                                                                                                                                                                                                                                                                                                                                                                                                                                                                                                                                                                                                                                                                                                                                                                                                                                                                                                                                                                                                                                                                                                                                                                                                                                                                                                         | ng for the bar<br>a bar \$2.50                                                               |
| espresso · mocha · steamed milk  tenned with whipped green                                                                                                                                                                                                                                                                                                                                                                                                                                                                                                                                                                                                                                                                                                                                                                                                                                                                                                                                                                                                                                                                                                                                                                                                                                                                                                                                                                                                                                                                                                                                                                                                                                                                                                                                                                                                                                                                                                                                                                                                                                                                                                                                                                                                                                                                                                                                                       | pass this class \$3.50 yogurt · granola · layered                                            |
| Mocha Chocalata on the Rocks espresso · mocha · milk · served over ice · topped with whipped cream  Coffee 1212 U                                                                                                                                                                                                                                                                                                                                                                                                                                                                                                                                                                                                                                                                                                                                                                                                                                                                                                                                                                                                                                                                                                                                                                                                                                                                                                                                                                                                                                                                                                                                                                                                                                                                                                                                                                                                                                                                                                                                                                                                                                                                                                                                                                                                                                                                                                | Lab Café<br>nivesity Blvd                                                                    |
| espresso steaming milk vanilla 214.450                                                                                                                                                                                                                                                                                                                                                                                                                                                                                                                                                                                                                                                                                                                                                                                                                                                                                                                                                                                                                                                                                                                                                                                                                                                                                                                                                                                                                                                                                                                                                                                                                                                                                                                                                                                                                                                                                                                                                                                                                                                                                                                                                                                                                                                                                                                                                                           | TX 75025<br>6.7890<br>offeelabcafe.com                                                       |